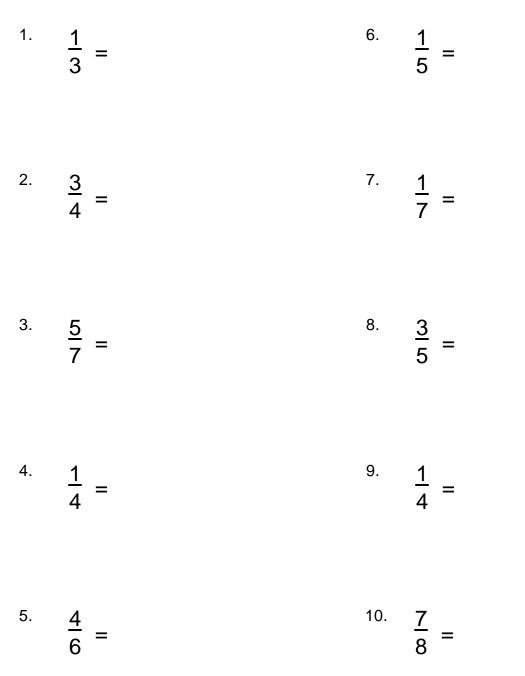

## Fractions

Express as a decimal rounded to the nearest thousandth.

| Answer Key | Date:  |
|------------|--------|
| Teacher:   | Class: |

## Fractions

Express as a decimal rounded to the nearest thousandth.

<sup>1.</sup> 
$$\frac{1}{3} = 0.333333$$
<sup>6.</sup>  $\frac{1}{5} = 0.2$ 
<sup>2.</sup>  $\frac{3}{4} = 0.75$ 
<sup>7.</sup>  $\frac{1}{7} = 0.142857$ 
<sup>3.</sup>  $\frac{5}{7} = 0.714286$ 
<sup>8.</sup>  $\frac{3}{5} = 0.6$ 
<sup>4.</sup>  $\frac{1}{4} = 0.25$ 
<sup>9.</sup>  $\frac{1}{4} = 0.25$ 
<sup>5.</sup>  $\frac{4}{6} = 0.6666667$ 
<sup>10.</sup>  $\frac{7}{8} = 0.875$