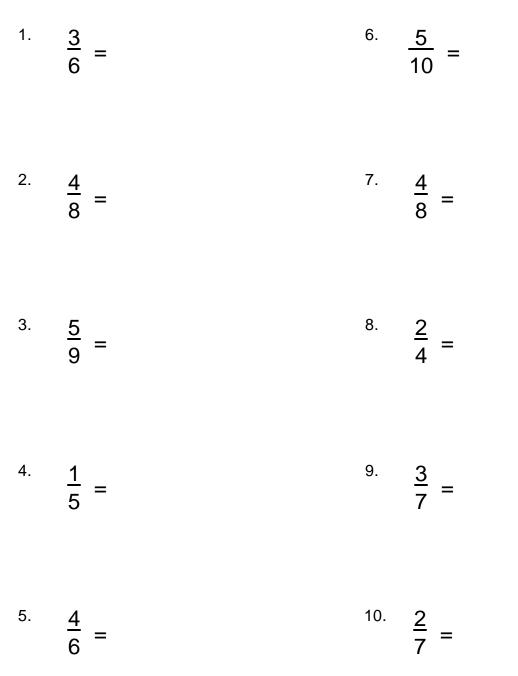

## Fractions

Express as a decimal rounded to the nearest thousandth.

| 1. | $\frac{3}{6} =$ | 0.5      | 6.  | $\frac{5}{10} =$ | 0.5      |
|----|-----------------|----------|-----|------------------|----------|
| 2. | $\frac{4}{8} =$ | 0.5      | 7.  | $\frac{4}{8} =$  | 0.5      |
| 3. | <u>5</u><br>9 = | 0.555556 | 8.  | $\frac{2}{4} =$  | 0.5      |
| 4. | $\frac{1}{5} =$ | 0.2      | 9.  | $\frac{3}{7} =$  | 0.428571 |
| 5. | $\frac{4}{6} =$ | 0.666667 | 10. | $\frac{2}{7} =$  | 0.285714 |